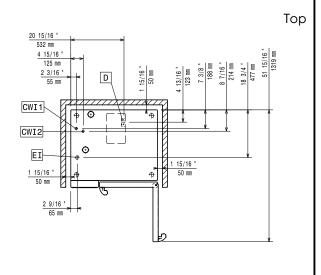

| PNC 930217 |  |
| R | ecommended Detergents                                                                        |            |  |
| • | C25 Rinse & Descale Tabs, phosphate-free, phosphorous-free, maleic acid-free, 50 tabs bucket | PNC 0S2394 |  |
| • | C22 Cleaning Tabs, phosphate-free, phosphorous-free, 100 bags bucket                         | PNC 0S2395 |  |
|   |                                                                                              |            |  |















# SkyLine PremiumS Electric Combi Oven 10GN1/1, **Green Version**

# D - 02 12 11/16 ' 14 3/16 322 mm 2 5/16 29 9/16 2 5/16 "

958 CWI1 CWI2 EI 13/16 " 935 mm 3 15/16 " 100 mm

CWII Cold Water inlet 1 (cleaning) = Cold Water Inlet 2 (steam generator) CWI2

DO Overflow drain pipe



#### **Electric**

Front

Side

Default power corresponds to factory test conditions. When supply voltage is declared as a range the test is performed at the average value. According to the country, the installed power may vary within the range.

Circuit breaker required

Supply voltage:

229712 (ECOE101T3C0) 220-240 V/3 ph/50-60 Hz 229722 (ECOE101T3A0) 380-415 V/3N ph/50-60 Hz

Electrical power, max: 20.3 kW Electrical power, default: 19 kW

Inlet water temperature, max:

30 °C

Inlet water pipe size (CWI1,

3/4"

CWI2): Pressure, min-max:

1-6 bar <45 ppm >50 µS/cm

Chlorides: Conductivity: Drain "D":

Electrolux Professional recommends the use of treated water, based on testing of specific water conditions.

Please refer to user manual for detailed water quality

information.

#### In