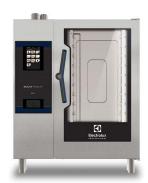

## **SkyLine PremiumS** Electric Combi Oven 10GN1/1, **Green Version**

| ITEM #  |  |  |
|---------|--|--|
| MODEL # |  |  |
| NAME #  |  |  |
|         |  |  |
| SIS #   |  |  |
| AIA#    |  |  |

229712 (ECOE101T3C0)

SkyLine PremiumS Combi Boiler Oven with touch screen control, 10x1/1GN, electric, 3 cooking modes (automatic, recipe program, manual), automatic cleaning, Green Version with 3-glass door

229722 (ECOE101T3A0)

SkyLine PremiumS Combi Boiler Oven with touch screen control, 10x1/1GN, electric, 3 cooking modes (automatic, recipe program, manual), automatic cleaning, Green Version with 3-glass door